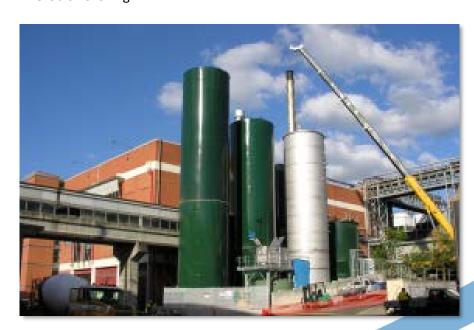

# Castlemaine Perkins Water Recycling Plant

The entire project was completed by the Aquatec Group of Companies;

- Design and commissioning was performed by Aquatec Maxcon Pty Ltd
- All tanks, DAF and DAFF were built by Maxcon Industries
- The installation was conducted by Aquatec Services.
- The SCADA system was completed by MPA Engineering

# Equipment

- Preacidification Tank
- DAF
- Balance Tank
- DAFF
- Mix Tank
- Sludge Dewatering
- Microfiltration
- Reverse Osmosis
- BIOPAO® IC
- Circox®
- Aerobic Polishing

enquiries@aquatecmaxcon.com.au 07 3813 7100