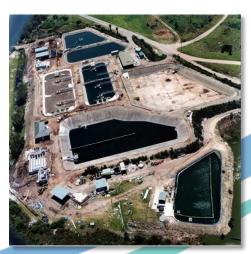

The Woolgoolga STP upgrade involved the design of a new 9000 EP SBR compartmentalised system with innovative tertiary cloth disc filtration and disinfection to bring the plant capacity up to 18,000 EP.

Upgrade of the Woolgoolga WRP to 18,000 EP included the following:

- Inlet works upgrade with 3mm step screen
- Secondary treatment process upgrade with two (2) SBR tanks using AquaStar Surface Aerators and AquaDecanter
- Disinfection
- Filtration with rotating disk filters
- Reclaimed water storage and pumping.

The majority of construction activity was on Woolgoolga WRP which was situated within a residential area, with Woolgoolga WRP immediately adjacent to Solitary Island Marine Park and bounded by wetlands. A modified watercourse ran through the centre of the site and connected to Willis Creek in the wetlands.